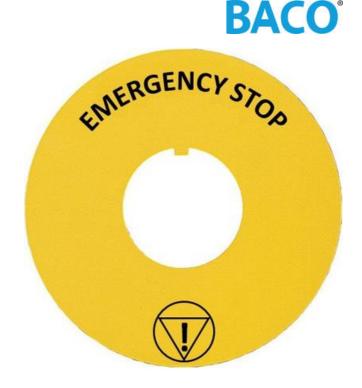

## **ROUND METAL LEGEND PLATES**

For Emergency Stop mushroom heads

LWE00
PRESENTATION YELLOW 80MM WITHOUT TEXT

- Symbol conforms to ISO13850
- Metal Ø60 & Ø80mm size options
- Emergency Stop text available in different languages

## PRODUCT DESCRIPTION

Round metal legend plates for mushroom heads in Ø60mm & Ø80mm sizes.

Options with text "EMERGENCY STOP" also include the symbol that conforms to ISO13850

Other language options are available please enquire for further details.